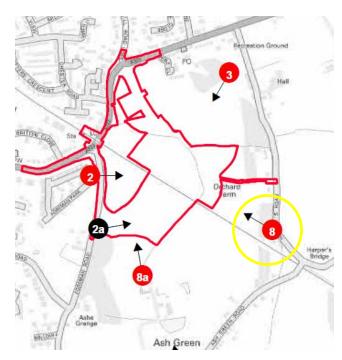

## 8. Late Sheets - Presentations (Pages 1 - 52)

Yours sincerely

Sophie Butcher, Democratic Services Officer

Encs

This page is intentionally left blank

**Previous** 

Home

SECTION E-E SOUTHERN END OF LINK ROAD