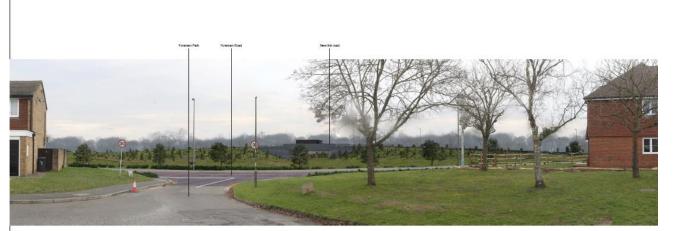

BASELINE (WINTER)

PROPOSED (WINTER YEAR 1)

PROPOSED (YEAR 15)

Previous

Home

Next

BASELINE (WINTER)

brow may be a set of the set of t

PROPOSED (YEAR 15)

PROPOSED (WINTER YEAR 15)

Home

Previous

Home

Next

BASELINE (WINTER)

PROPOSED (WINTER YEAR 1)