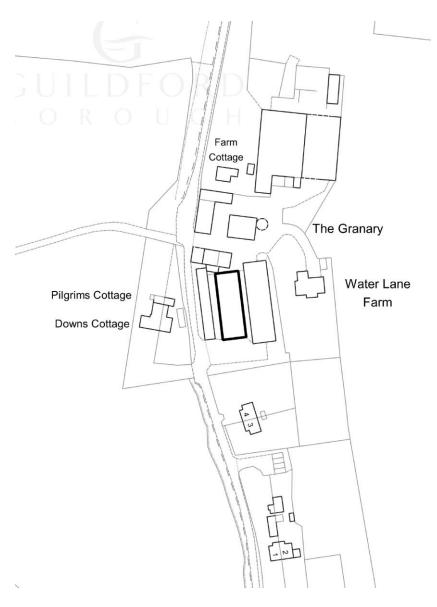

TER YEAR 15)







Home





Previous

Home

Next



BASELINE (WINTER)



PROPOSED (WINTER YEAR 1)



PROPOSED (WINTER YEAR 15)









Previous Next Home

















































Home

This page is intentionally left blank









**Aerial View Location Plan** 





**Existing Block Plan** 



**Proposed Block Plan** 



**Proposed Floor Plan** 





East (Front) Elevation



West (Rear) Elevation





South Elevation

North Elevation

**Proposed Elevations – office building** 



**Existing Site Section AA** 



**Existing Site Sections BB** 



**Existing Site Sections CC** 





**Proposed Site Sections AA** 



**Proposed Site Sections BB** 



**Proposed Site Sections CC** 























Previous Next Home

This page is intentionally left blank





Site Location Plan





**Block Plan** 





Front Elevation



**Rear Elevation** 



Floor Plan



Side Elevation



## **Proposed Workshop**



## **Existing Store**