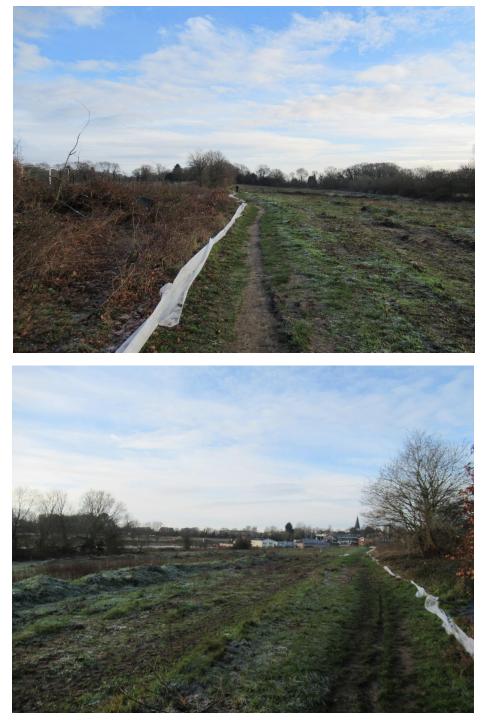

BASELINE (WINTER)

PROPOSED (WINTER YEAR 1)

PROPOSED (YEAR 15)

Previous

Home

Next

BASELINE (WINTER)

brow may be a set of the set of t