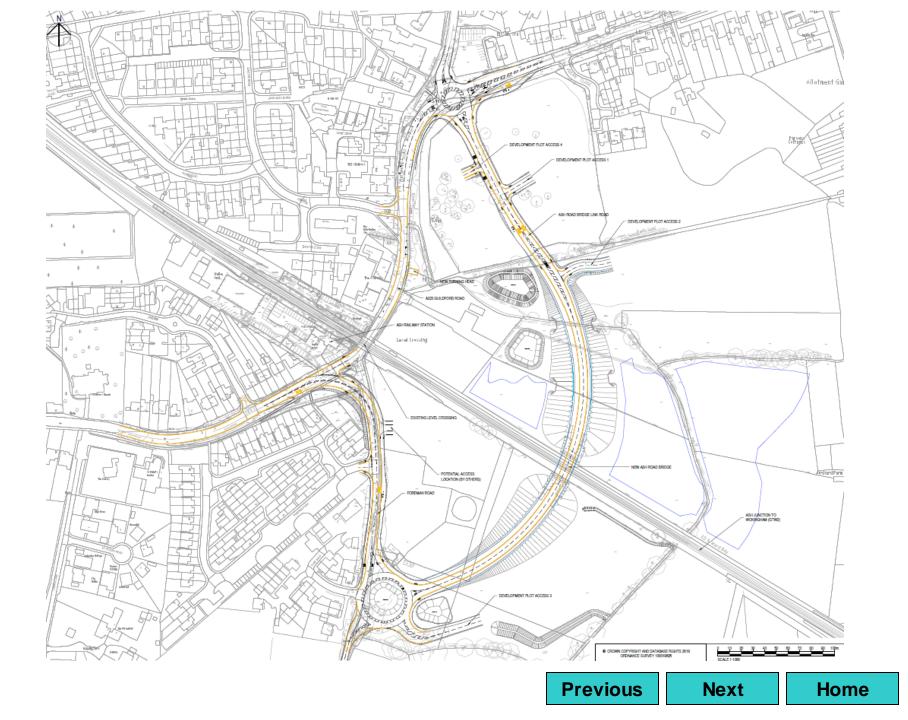

## www.guildford.gov.uk

Dear Councillor

## PLANNING COMMITTEE - WEDNESDAY 6 JANUARY 2021

Please find attached the following:

## Agenda No Item

## 8. Late Sheets - Presentations (Pages 1 - 52)

Yours sincerely

Sophie Butcher, Democratic Services Officer

Encs

This page is intentionally left blank







**Previous** 

Home





















SECTION E-E SOUTHERN END OF LINK ROAD







BASELINE (WINTER)



PROPOSED (WINTER YEAR 1)



PROPOSED (YEAR 15)



Previous

Home

Next









BASELINE (WINTER)



brow may be a set of the set of t



PROPOSED (YEAR 15)



PROPOSED (WINTER YEAR 15)







Home





Previous

Home

Next



BASELINE (WINTER)



PROPOSED (WINTER YEAR 1)



PROPOSED (WINTER YEAR 15)









Previous Next Home

















































Home

This page is intentionally left blank









**Aerial View Location Plan** 





**Existing Block Plan** 



**Proposed Block Plan** 



**Proposed Floor Plan** 





East (Front) Elevation



West (Rear) Elevation





South Elevation

North Elevation

**Proposed Elevations – office building** 



**Existing Site Section AA**