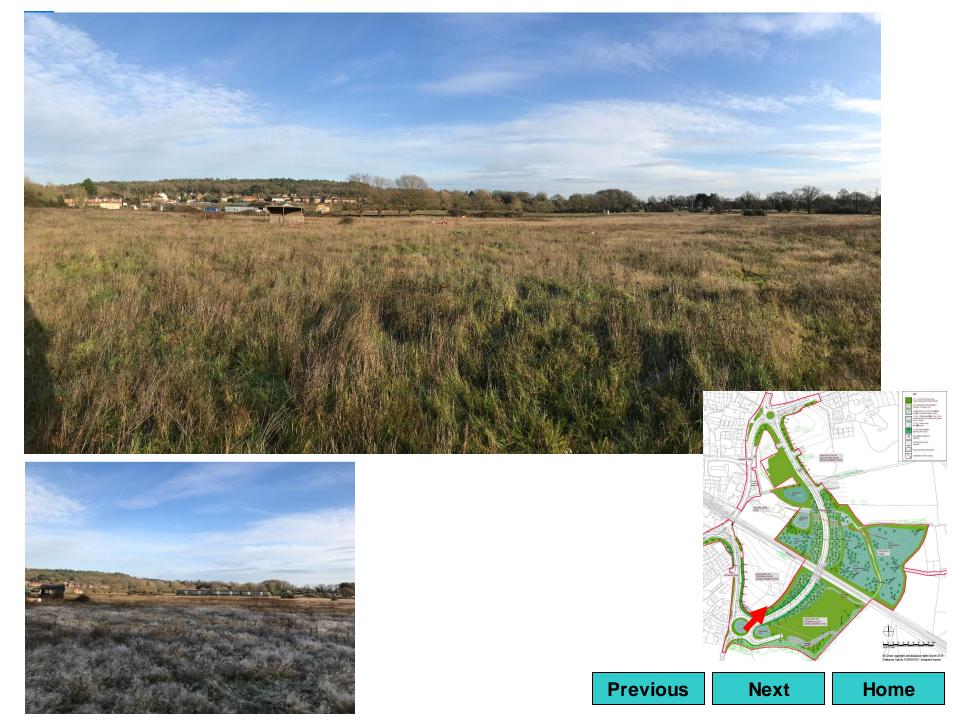

BASELINE (WINTER)

PROPOSED (WINTER YEAR 1)

PROPOSED (YEAR 15)

Previous

Home

Next

BASELINE (WINTER)

brow may be a set of the set of t

PROPOSED (YEAR 15)

PROPOSED (WINTER YEAR 15)

Home

Previous

Home

Next

BASELINE (WINTER)

PROPOSED (WINTER YEAR 1)