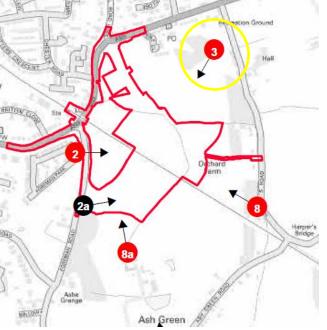

BASELINE (WINTER)

PROPOSED (WINTER YEAR 1)

PROPOSED (YEAR 15)

Previous

Home

Next

BASELINE (WINTER)

brow may be a set of the set of t

PROPOSED (YEAR 15)

PROPOSED (WINTER YEAR 15)

Home

Previous

Home

Next

BASELINE (WINTER)

PROPOSED (WINTER YEAR 1)