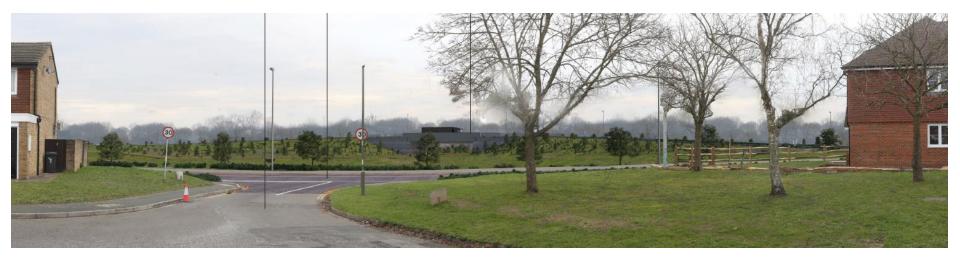

BASELINE (WINTER)

PROPOSED (WINTER YEAR 1)

PROPOSED (YEAR 15)

Previous

Home

Next

BASELINE (WINTER)

brow may be a set of the set of t

PROPOSED (YEAR 15)

PROPOSED (WINTER YEAR 15)

Home

Previous

Home

Next

BASELINE (WINTER)

PROPOSED (WINTER YEAR 1)