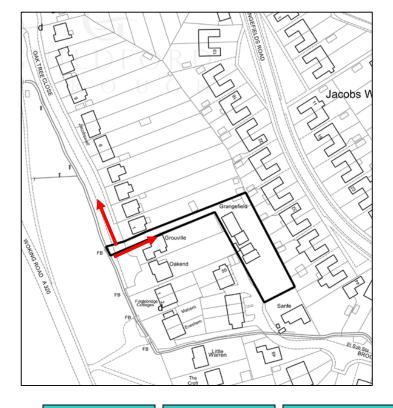

be a set of the set of t



PROPOSED (YEAR 15)



PROPOSED (WINTER YEAR 15)







Home





Previous

Home

Next



BASELINE (WINTER)



PROPOSED (WINTER YEAR 1)



PROPOSED (WINTER YEAR 15)









Previous Next Home

















































Home

This page is intentionally left blank









**Aerial View Location Plan** 





**Existing Block Plan** 



**Proposed Block Plan** 



**Proposed Floor Plan** 





East (Front) Elevation



West (Rear) Elevation





South Elevation

North Elevation

**Proposed Elevations – office building** 



**Existing Site Section AA** 



**Existing Site Sections BB** 



**Existing Site Sections CC** 





**Proposed Site Sections AA** 



**Proposed Site Sections BB** 



**Proposed Site Sections CC** 























Previous Next Home

This page is intentionally left blank





Site Location Plan





**Block Plan** 





Front Elevation



**Rear Elevation** 



Floor Plan



Side Elevation



## **Proposed Workshop**



## **Existing Store**