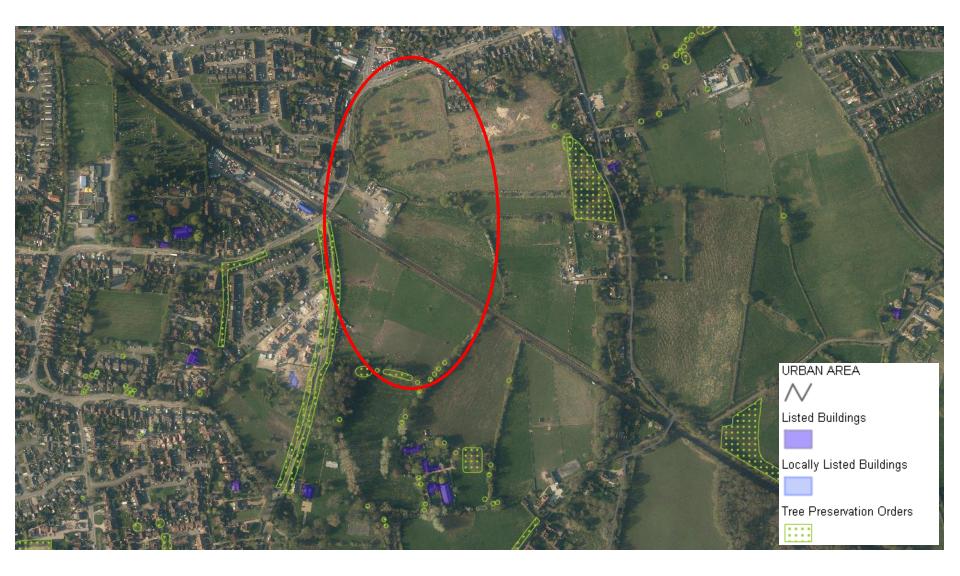

## www.guildford.gov.uk

Dear Councillor

## PLANNING COMMITTEE - WEDNESDAY 6 JANUARY 2021

Please find attached the following:

## Agenda No Item

## 8. Late Sheets - Presentations (Pages 1 - 52)

Yours sincerely

Sophie Butcher, Democratic Services Officer

Encs

This page is intentionally left blank







**Previous** 

Home





















SECTION E-E SOUTHERN END OF LINK ROAD







BASELINE (WINTER)



PROPOSED (WINTER YEAR 1)



PROPOSED (YEAR 15)



Previous

Home

Next









BASELINE (WINTER)



brow may be a set of the set of t



PROPOSED (YEAR 15)



PROPOSED (WINTER YEAR 15)







Home





Previous

Home

Next



BASELINE (WINTER)



PROPOSED (WINTER YEAR 1)



PROPOSED (WINTER YEAR 15)









Previous Next Home

















































Home

This page is intentionally left blank









**Aerial View Location Plan** 





**Existing Block Plan** 



**Proposed Block Plan** 



**Proposed Floor Plan** 





East (Front) Elevation



West (Rear) Elevation





South Elevation

North Elevation

**Proposed Elevations – office building** 



**Existing Site Section AA**