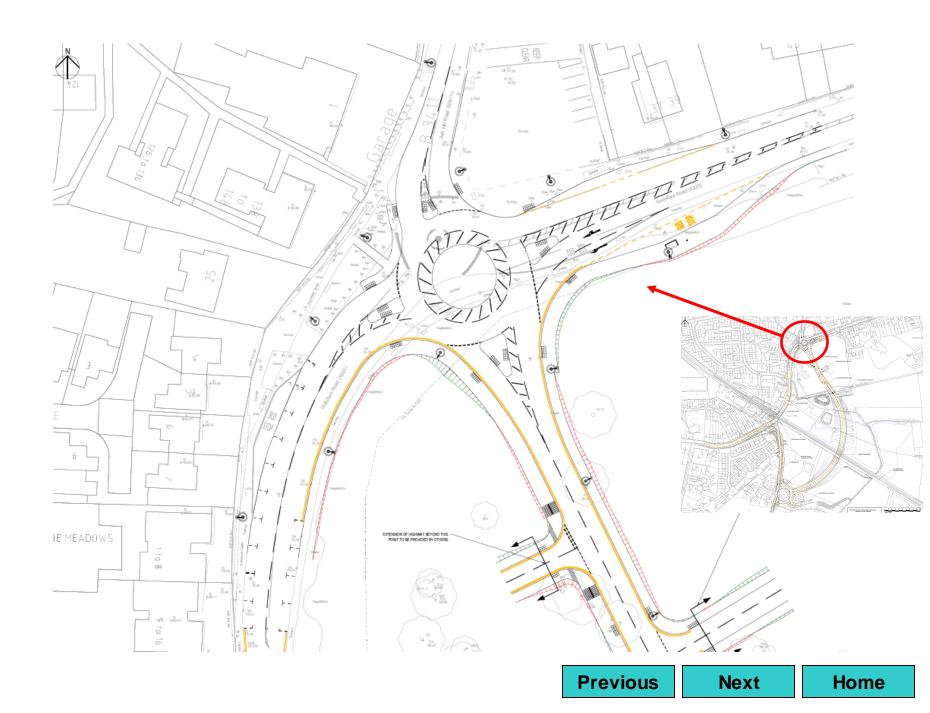

## www.guildford.gov.uk

Dear Councillor

## PLANNING COMMITTEE - WEDNESDAY 6 JANUARY 2021

Please find attached the following:

## Agenda No Item

## 8. Late Sheets - Presentations (Pages 1 - 52)

Yours sincerely

Sophie Butcher, Democratic Services Officer

Encs

This page is intentionally left blank







**Previous** 

Home





















SECTION E-E SOUTHERN END OF LINK ROAD







BASELINE (WINTER)



PROPOSED (WINTER YEAR 1)



PROPOSED (YEAR 15)



Previous

Home

Next









BASELINE (WINTER)



brow may be a set of the set of t



PROPOSED (YEAR 15)



PROPOSED (WINTER YEAR 15)







Home





Previous

Home

Next



BASELINE (WINTER)



PROPOSED (WINTER YEAR 1)



PROPOSED (WINTER YEAR 15)









Previous Next Home

















































Home

This page is intentionally left blank









**Aerial View Location Plan** 





**Existing Block Plan** 



**Proposed Block Plan** 



**Proposed Floor Plan** 





East (Front) Elevation



West (Rear) Elevation





South Elevation

North Elevation

**Proposed Elevations – office building** 



**Existing Site Section AA** 



**