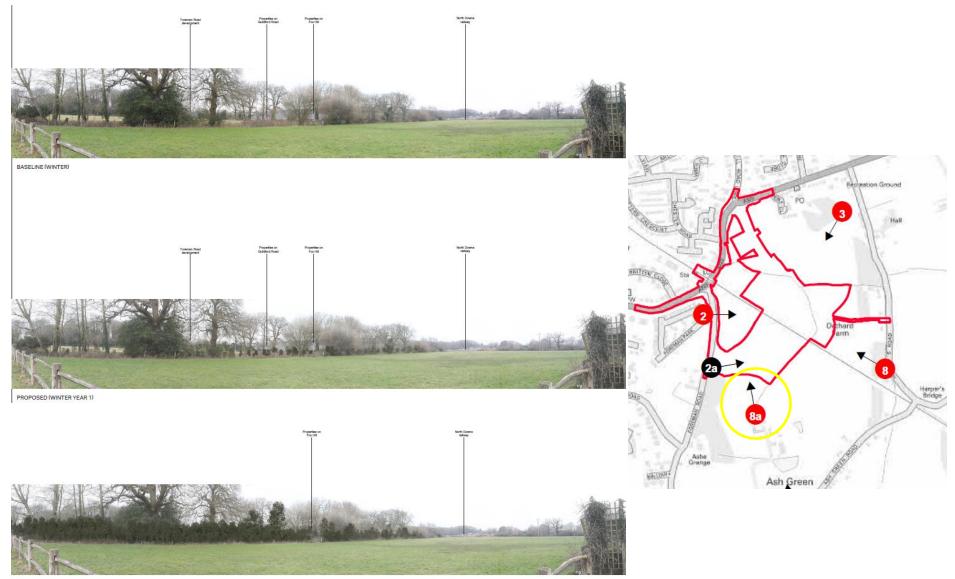

PROPOSED (YEAR 15)

PROPOSED (WINTER YEAR 15)

Home

Previous

Home

Next

BASELINE (WINTER)

PROPOSED (WINTER YEAR 1)

PROPOSED (WINTER YEAR 15)

Previous Next Home

Home

This page is intentionally left blank

**Aerial View Location Plan** 

**Existing Block Plan** 

**Proposed Block Plan** 

**Proposed Floor Plan** 