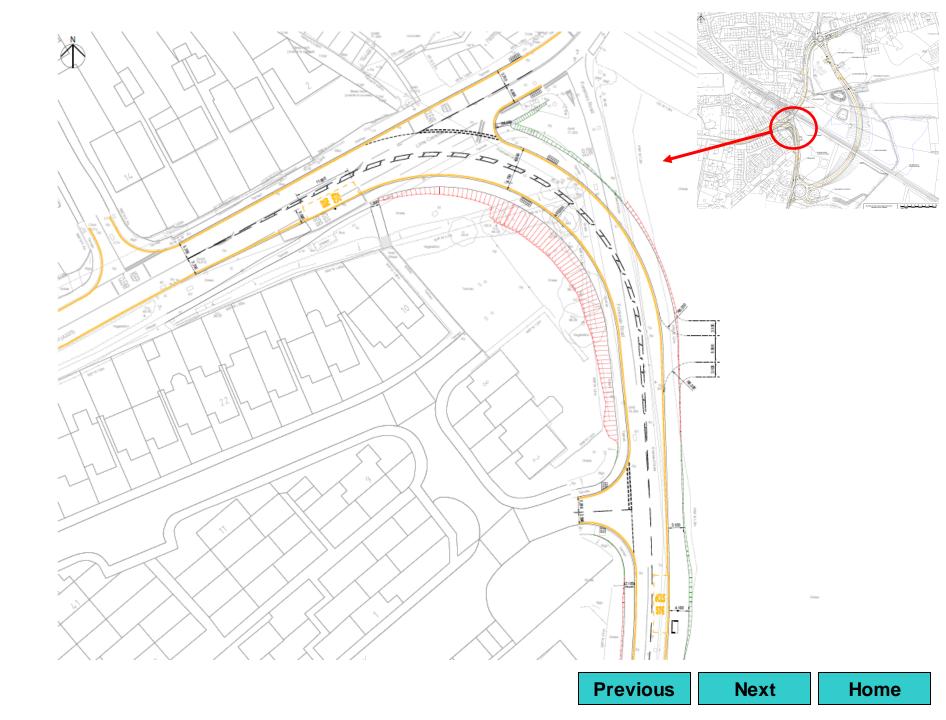

## www.guildford.gov.uk

Dear Councillor

## PLANNING COMMITTEE - WEDNESDAY 6 JANUARY 2021

Please find attached the following:

## Agenda No Item

## 8. Late Sheets - Presentations (Pages 1 - 52)

Yours sincerely

Sophie Butcher, Democratic Services Officer

Encs

This page is intentionally left blank







**Previous** 

Home





















SECTION E-E SOUTHERN END OF LINK ROAD







BASELINE (WINTER)



PROPOSED (WINTER YEAR 1)



PROPOSED (YEAR 15)



Previous

Home

Next









BASELINE (WINTER)



brow may be a set of the set of t



PROPOSED (YEAR 15)



PROPOSED (WINTER YEAR 15)







Home





Previous

Home

Next



BASELINE (WINTER)



PROPOSED (WINTER YEAR 1)



PROPOSED (WINTER YEAR 15)









Previous Next Home

















































Home

This page is intentionally left blank









**Aerial View Location Plan** 





**Existing Block Plan** 



**Proposed Block Plan** 



**Proposed Floor Plan** 





East (Front) Elevation



West (Rear) Elevation





South Elevation

North Elevation

**Proposed Elevations – office building** 



**Existing Site Section AA** 



**Ex