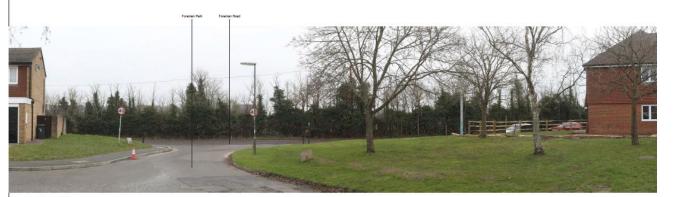

BASELINE (WINTER)

PROPOSED (WINTER YEAR 1)

PROPOSED (YEAR 15)

Previous

Home

Next

BASELINE (WINTER)

brow may be a set of the set of t